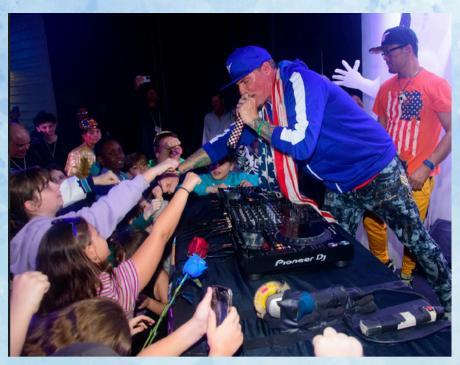

### ENTERTAINMENT

Featured
Entertainer:
Vanilla Ice

DJ Newmark with 'the Funky Bunch'

**Starpoint Dancesport** 

Rfyt

Dj Roberto & the Hora Loca Robot

### ADS & E-BLASTS

- All Ads BOOSTED to Facebook- Instagram (33414 + 15 Miles) Interests Festivals, Music, Holiday Events, Family, Concerts, Vanilla Ice. Largest audience 117.1k Viewers.
- Event Live streamed to WPTV as well as Vanilla Ice fan page. WPTV on site with live broadcasts 5pm; 5:30pm; 6pm; and 7pm
- Vanilla Ice Interviews on WPTV
- Email Blasts with LIVE Sponsor logos sent September 2024- December 2024
- All sent to Chamber Database market segments 7812 unique email addresses with varying 39% - 47% open rate.
- Celebrity Emcee DJ Newmark American DJ, Radio Personality and Music Producer. Member of Grammy Award-nominated Hip-Hop group THE FUNKY BUNCH promos on YO! 107.1 3-7pm weekdays week of event