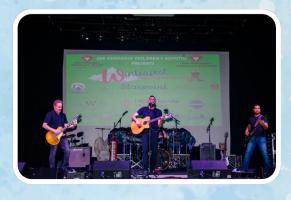

### ENTERTAINMENT

Featured
Entertainer:
Vanilla Ice

DJ Newmark with 'the Funky Bunch'

**Starpoint Dancesport** 

Rfyt

Dj Roberto & the Hora Loca Robot