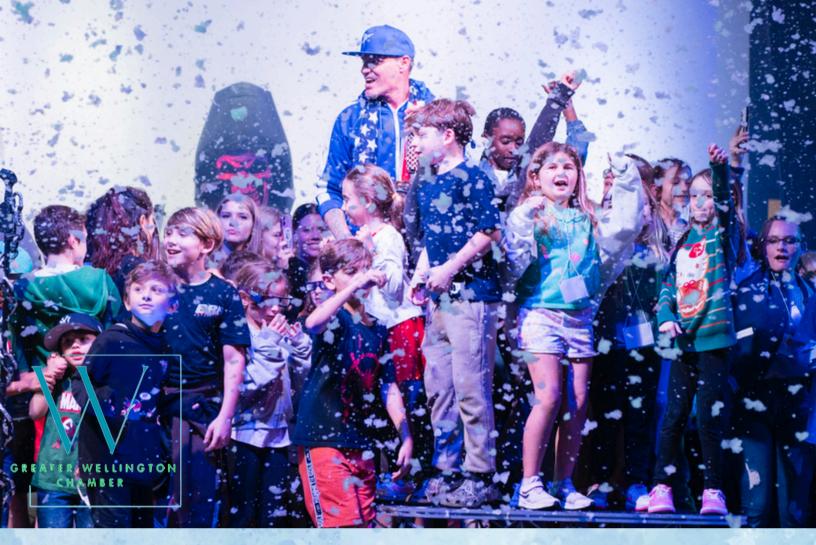

### ENTERTAINMENT

Featured
Entertainer:
Vanilla Ice

DJ Newmark with 'the Funky Bunch'

**Starpoint Dancesport** 

Rfyt

Dj Roberto & the Hora Loca Robot