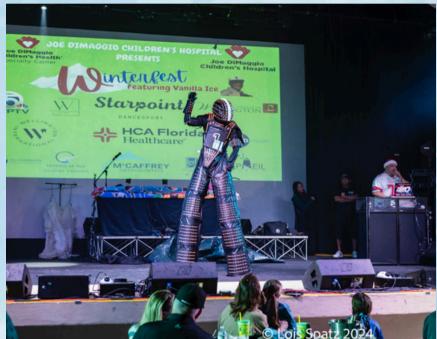

### ENTERTAINMENT

Featured
Entertainer:
Vanilla Ice

DJ Newmark with 'the Funky Bunch'

**Starpoint Dancesport** 

Rfyt

Dj Roberto & the Hora Loca Robot